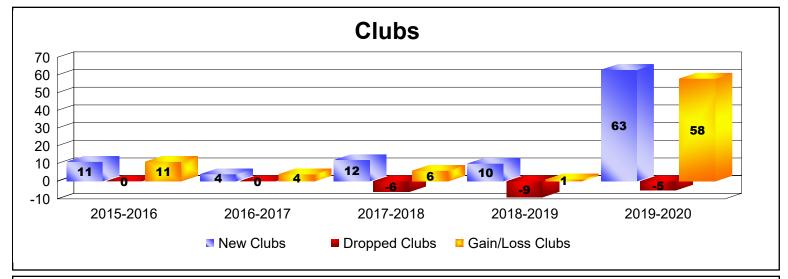

District 3233E2 As of June 2020 Cumulative

| Year      | New<br>Clubs | Dropped<br>Clubs | Gain/<br>Loss<br>Clubs | New<br>Members | Charter<br>Members | Reinstate<br>Members | Transfer<br>Members | Total<br>Member<br>Added | Total<br>Members<br>Dropped | Gain/<br>Loss<br>Members |
|-----------|--------------|------------------|------------------------|----------------|--------------------|----------------------|---------------------|--------------------------|-----------------------------|--------------------------|
| 2015-2016 | 11           | 0                | 11                     | 609            | 284                | 53                   | 3                   | 949                      | -642                        | 307                      |
| 2016-2017 | 4            | 0                | 4                      | 888            | 182                | 159                  | 13                  | 1242                     | -934                        | 308                      |
| 2017-2018 | 12           | -6               | 6                      | 1107           | 492                | 207                  | 6                   | 1812                     | -1473                       | 339                      |
| 2018-2019 | 10           | -9               | 1                      | 613            | 328                | 303                  | 15                  | 1259                     | -1525                       | -266                     |
| 2019-2020 | 63           | -5               | 58                     | 322            | 551                | 179                  | 15                  | 1067                     | -1223                       | -156                     |
| Average   | 20           | -4               | 16                     | 708            | 367                | 180                  | 10                  | 1266                     | -1159                       | 106                      |