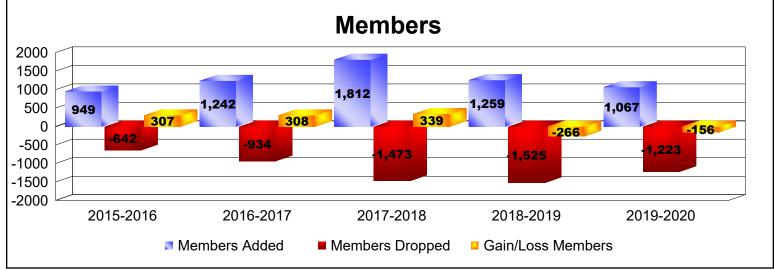

District 3233E2 As of June 2020 Cumulative

| Year      | New<br>Clubs | Dropped<br>Clubs | Gain/<br>Loss<br>Clubs | New<br>Members | Charter<br>Members | Reinstate<br>Members | Transfer<br>Members | Total<br>Member<br>Added | Total<br>Members<br>Dropped | Gain/<br>Loss<br>Members |
|-----------|--------------|------------------|------------------------|----------------|--------------------|----------------------|---------------------|--------------------------|-----------------------------|--------------------------|
| 2015-2016 | 11           | 0                | 11                     | 609            | 284                | 53                   | 3                   | 949                      | -642                        | 307                      |
| 2016-2017 | 4            | 0                | 4                      | 888            | 182                | 159                  | 13                  | 1242                     | -934                        | 308                      |
| 2017-2018 | 12           | -6               | 6                      | 1107           | 492                | 207                  | 6                   | 1812                     | -1473                       | 339                      |
| 2018-2019 | 10           | -9               | 1                      | 613            | 328                | 303                  | 15                  | 1259                     | -1525                       | -266                     |
| 2019-2020 | 63           | -5               | 58                     | 322            | 551                | 179                  | 15                  | 1067                     | -1223                       | -156                     |
| Average   | 20           | -4               | 16                     | 708            | 367                | 180                  | 10                  | 1266                     | -1159                       | 106                      |