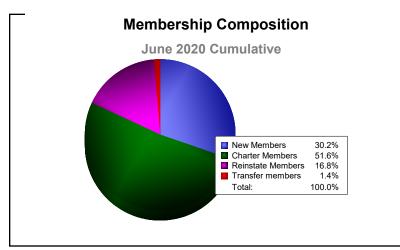

District 3233E2 As of June 2020 Cumulative

| Year      | New<br>Clubs | Dropped<br>Clubs | Gain/<br>Loss<br>Clubs | New<br>Members | Charter<br>Members | Reinstate<br>Members | Transfer<br>Members | Total<br>Member<br>Added | Total<br>Members<br>Dropped | Gain/<br>Loss<br>Members |
|-----------|--------------|------------------|------------------------|----------------|--------------------|----------------------|---------------------|--------------------------|-----------------------------|--------------------------|
| 2015-2016 | 11           | 0                | 11                     | 609            | 284                | 53                   | 3                   | 949                      | -642                        | 307                      |
| 2016-2017 | 4            | 0                | 4                      | 888            | 182                | 159                  | 13                  | 1242                     | -934                        | 308                      |
| 2017-2018 | 12           | -6               | 6                      | 1107           | 492                | 207                  | 6                   | 1812                     | -1473                       | 339                      |
| 2018-2019 | 10           | -9               | 1                      | 613            | 328                | 303                  | 15                  | 1259                     | -1525                       | -266                     |
| 2019-2020 | 63           | -5               | 58                     | 322            | 551                | 179                  | 15                  | 1067                     | -1223                       | -156                     |
| Average   | 20           | -4               | 16                     | 708            | 367                | 180                  | 10                  | 1266                     | -1159                       | 106                      |